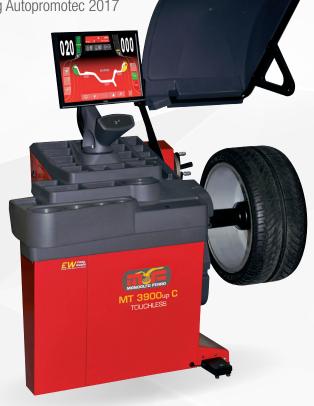

# MT3900up C

New car Wheel Balancers for car, van and motorcycle wheel

07.09 **2017** 

The **MONDOLFO FERRO** balancer range has been improved with the new model **MT3900up C**, presented to the public for the first time during Autopromotec 2017 and **available for sale already since September**.

MT 3900up C
TOUCHLESS

The new MT3900up C completed the range of **Touchless & Touchscreen** wheel balancers and it was designed for specialists in the sector.

FOR TYRE ASSISTANCE CENTRES, DEALERSHIPS, WORKSHOPS AND CAR MANUFACTURERS DEALING WITH LARGE VOLUMES

IT'S A FAST, AUTOMATIC WHEEL BALANCER AND IT WORKS WITHOUT EVER TOUCHING THE WHEEL

Page:

1/5

Product Info 181