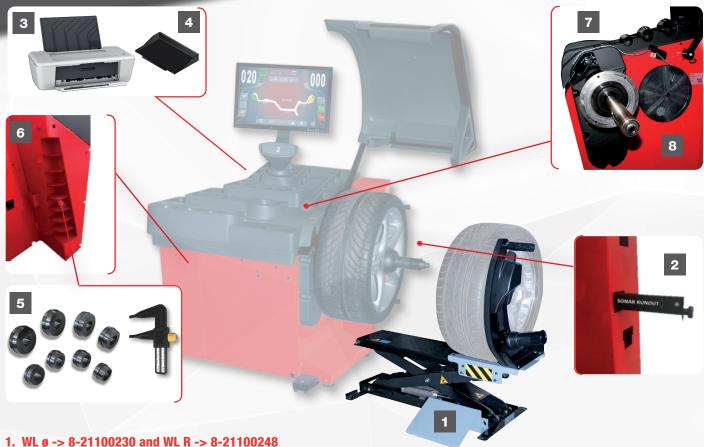

## **OPTIONAL ACCESSORIES**

"Weightless effect" WL-Ø (automatic) and WL-R (manual) wheel lifters which eliminate operator effort, speed up routine operations and ensure perfect centring.

## 2. SONAR RUN-OUT DETECTOR KIT (ROD KIT) -> 8-21100250

The MT3900up C can also handle diagnostic functions with the special (See at page 2)

## 3-4. A4 colour inkjet USB printer set -> 8-21120005

with support -> 8-21100236/90

## 5. HPC -> 8-21100244

High Precision Collets, 8 two-faced slightly tapered bushings

## 6. Support panel RAL 3002 -> 8-21100253/16\*

for HPC High Precision Collets centering kit

## 7. Dispenser kit -> 8-21100251 for coil of adhesive weights

### 8. Coil of adhesive weights -> 8-21100252

Iron roll (5 g x 1200 pz)

\*For balancers in color other than standard RAL 3002, please use: PN. 8-21100253/64

Product Info 181