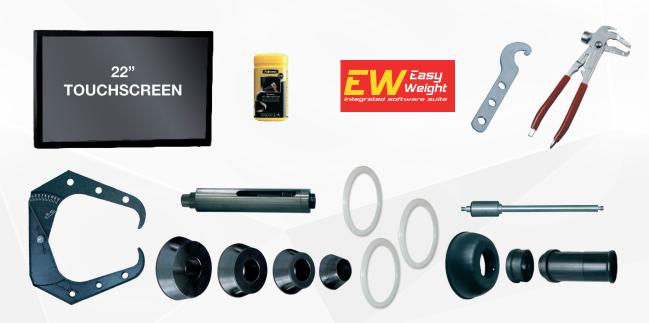

# MT3900up C

New car Wheel Balancers for car, van and motorcycle wheel

**EQUIPMENT** 

07.09 **2017** 

Standard accessories allowing the operator to work immediately with most wheels currently on the market.

## The standard equipment includes:

- 4 centring cones Ø 42÷118.5 mm
- 1 tightening sleeve
- 1 hub for automatic locking
- 1 new thrust cap

- 1 wheel gauge
- 1 weight fastening pliers
- 1 SLUG calibration counterweight
- 1 instruction manual