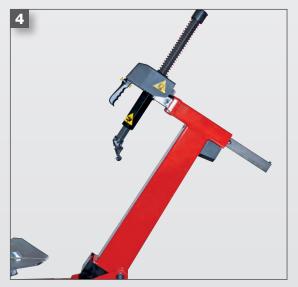

#### 1. TOOL HEAD

Pneumatic shaft locking with automatic distance control of mounting tool in horizontal and vertical directions. Plastic protectors are supplied with the machine.

#### 2. BEAD BREAKER

The bead breaker arm allows an opening up to **370 mm**. The bead breaker is operated by a double-acting pneumatic cylinder made from **100% stainless steel**, generating a power of 15500 N on the blade.

#### 3. TELESCOPIC HORIZONTAL ARM

**Telescopic (hexagonal) horizontal arm** for quicker positioning of the head in relation to the rim.

#### 4. PNEUMATIC LOCKING

Simultaneous **pneumatic locking** of the horizontal arm and head carrier vertical arm with automatic positioning of the latter to ideal working position.