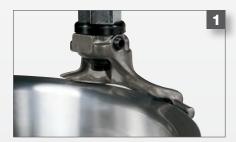

#### 2. BEAD BREAKER

The bead breaker arm allows an opening up to **370 mm**. The bead breaker is operated by a double-acting pneumatic cylinder made from **100% stainless steel**, generating a power of 15500 N on the blade.