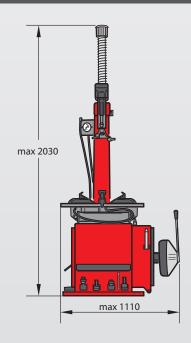

#### **Dimensioni** Dimensions

234 kg 248 kg Tl Weight

by Marketing - Cod. DPMF000247B- I-UK - 05/2017.