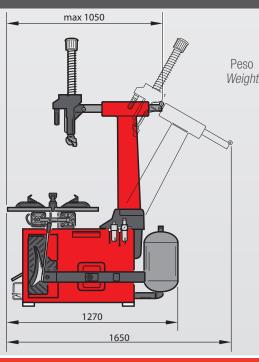

#### **Dimensioni** Dimensions

234 kg 248 kg Tl Weight

by Marketing - Cod. DPMF000247B- I-UK - 05/2017.