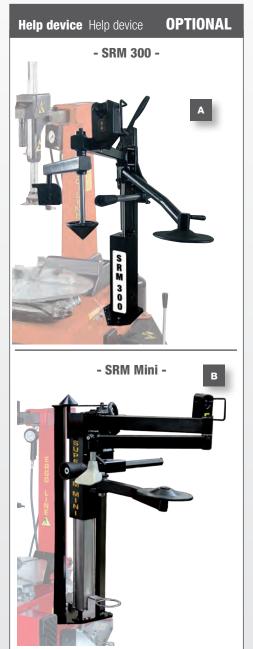

#### A. 8-11100343 -> SRM 300

#### + 8-11300039 -> KIT CUSTOMIZE AS 924

It is practical and functional Helper device specifically designed to make mounting and demounting operations quicker, more precise and safer. Available in 2V version and with T.I. inflation system and alloy spot rims.

#### B. 8-11300042 -> SRM MINI

Multipurpose device only for AS924

| Technical data |                           |                                |
|----------------|---------------------------|--------------------------------|
|                | Turntable                 |                                |
|                | Inside clamping capacity  | 13" ÷ 26"                      |
|                | Outside clamping capacity | 10" ÷ 24"                      |
|                | Maximum tire diameter     | 1100 mm (43")                  |
|                | Maximum tire width        | 355,6 mm (14")                 |
|                | Rotation torque           | 1200 Nm (400v 3ph)             |
|                | Rotation speed            | 8,5 rpm / 13 rpm (2V)          |
|                | Bead breaker              |                                |
|                | Maximum opening           | 370 mm                         |
|                | Shoe force                | 15.500 N - 10bar               |
|                | Power supply              |                                |
|                | Electric motor 2V         | 0,9/1,2 kW - 3Ph - 400V - 50Hz |
|                | Electric motor            | 0,75 kW - 3Ph - 400V - 50Hz    |
|                | Operating pressure        | 8 ÷10 bar                      |