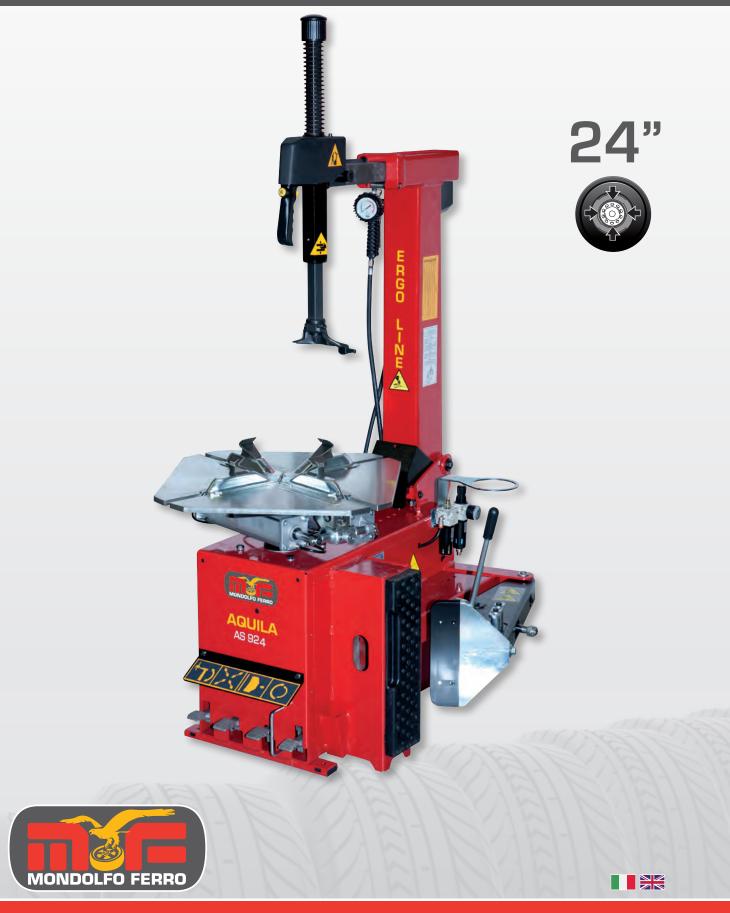

#### 1. TOOL HEAD

Pneumatic shaft locking with automatic distance control of mounting tool in horizontal and vertical directions. Plastic protectors are supplied with the machine.