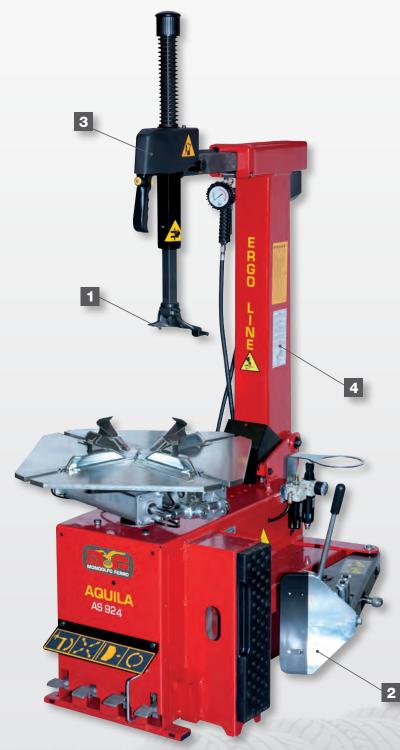

#### 1. TOOL HEAD

Pneumatic shaft locking with automatic distance control of mounting tool in horizontal and vertical directions. Plastic protectors are supplied with the machine.

#### 2. BEAD BREAKER

The bead breaker arm allows an opening up to **370 mm**. The bead breaker is operated by a double-acting pneumatic cylinder made from **100% stainless steel**, generating a power of 15500 N on the blade.

#### 3. TELESCOPIC HORIZONTAL ARM

**Telescopic (hexagonal) horizontal arm** for quicker positioning of the head in relation to the rim.

#### 4. PNEUMATIC LOCKING

Simultaneous **pneumatic locking** of the horizontal arm and head carrier vertical arm with automatic positioning of the latter to ideal working position.