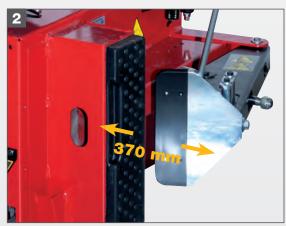

#### 4. PNEUMATIC LOCKING

Simultaneous **pneumatic locking** of the horizontal arm and head carrier vertical arm with automatic positioning of the latter to ideal working position.